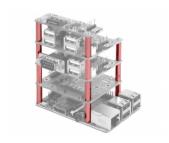

## **Description**

Use this accessory set by Delock to connect different add-on modules e.g. adapter or converter to your Raspberry Pi board. Furthermore you can use this accessory to mount several Raspberry Pi boards on top of each other.