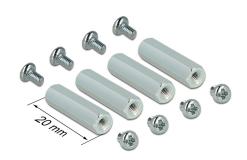

#### **Technical details**

- Raspberry Pi boards, converter and adapter can be mount on top of each other
- Connect adapter and converter to the Raspberry board
- 4 x M2.5 standoff, length 20 mm
- 8 x M2.5 4 mm screw

### Package content

- 8 x screw
- 4 x standoff