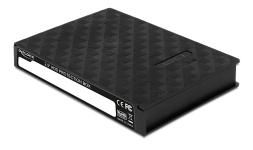

## Description

In this Delock box you can insert a 2.5" hard drive to protect it accordingly. There is an opening for the SATA 22 pin interface built in, so you can connect the hard drive with an optional cable to the computer. Besides there is one sticker included for labeling the box.

#### **Technical details**

- Suitable for 1 x 2.5" SATA HDD
- Opening for SATA 22 pin connector
- Stackable
- Material: plastic
- Colour: black

#### Package content

- 2.5" HDD protection box
- 1 sticker