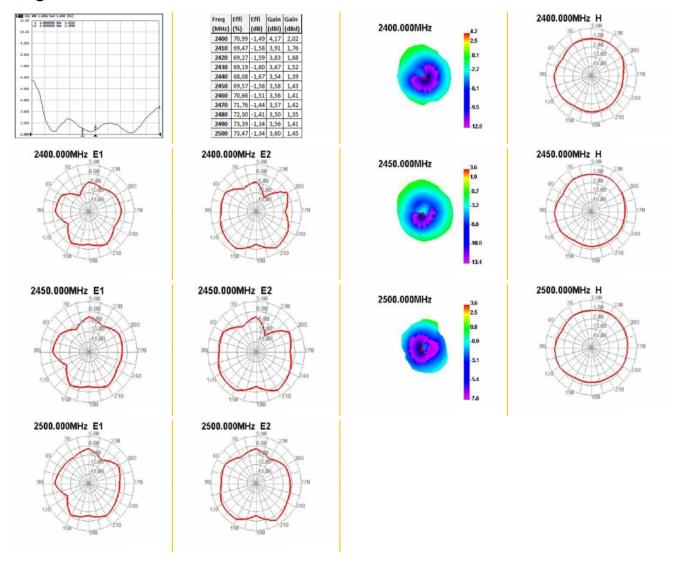

#### **Technical details**

Connector: 1 x SMA plug 90°

• Bluetooth, WLAN 2.4 GHz, ZigBee 2.4 GHz, ISM

• Frequency range: 2.4 - 2.5 GHz

Antenna gain: 2 dBiImpedance: 50 Ohm

• VSWR: 2.5

· Polarisation: linear, vertical

## **Technical characteristics**

| Frequency range:       | 2.4 - 2.5 GHz  |
|------------------------|----------------|
| Antenna gain:          | 2 dBi          |
| Impedance:             | 50 Ω           |
| Operating temperature: | -40 °C ~ 85 °C |
| Polarisation:          | vertical       |
| VSWR:                  | 2.5            |