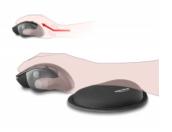

## **Description**

This ergonomical designed soft wrist rest by Delock acts with its soft filling very relieving when working with a mouse. Due to its curved shape it is most suitable for operation of a mouse.