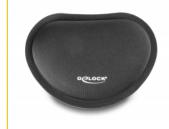

## **Description**

This ergonomical designed soft wrist rest by Delock acts with its soft filling very relieving when working with a mouse. Due to its curved shape it is most suitable for operation of a mouse.

#### **Technical details**

- Flexible soft wrist rest
- · Rubberized bottom
- Dimensions (LxWxH): ca. 165 x 115 x 25 mm
- · Colour: black