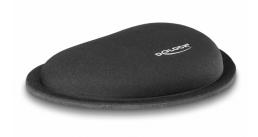

## **Description**

This ergonomical designed soft wrist rest by Delock acts with its soft filling very relieving when working with a mouse. Due to its curved shape it is most suitable for operation of a mouse.

#### **Technical details**

- Flexible soft wrist rest
- · Rubberized bottom
- Dimensions (LxWxH): ca. 165 x 115 x 25 mm
- · Colour: black