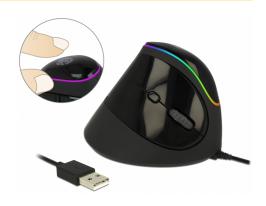

#### **Description**

This wired vertical USB mouse by Delock is suitable for right handers and can be connected to a free USB port of a PC or laptop. Due to its ergonomic design, the hand remains in upright position and does not have to be turned. Thus the mouse can be used preventive or with starting pain e.g. RSI (Repetitive-Strain-Injury). There are four adjustable DPI levels to adapt the sensitivity of the mouse.

The mouse stands out due to its RGB touch function. By touching the fingerprint symbol on the topside of the mouse, there are four different colour modes which can be set. The upper edge will illuminate in the desired colour.

After connecting smooth colour gradient

- 1. Touch: fast colour gradient
- 2. Touch: 8 colours light up consecutively
- 3. Touch: 8 colours light up selectively
- 4. Touch: smooth colour gradient
- 5. Touch: RGB illumination switches off
- Polling rate: 125 Hz
- Sensitivity: 1000 / 1200 / 1600 / 2500 dpi
- Operating temperature: 0 °C ~ 40 °C
- Plug & Play
- Dimensions (LxWxH): ca. 113 x 79 x 80 mm
- Cable length: ca. 1.5 m
- Weight: ca. 132 g
- · Colour: black