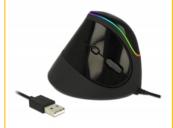

The mouse stands out due to its RGB touch function. By touching the fingerprint symbol on the topside of the mouse, there are four different colour modes which can be set. The upper edge will illuminate in the desired colour.

After connecting smooth colour gradient

- 1. Touch: fast colour gradient
- 2. Touch: 8 colours light up consecutively
- 3. Touch: 8 colours light up selectively
- 4. Touch: smooth colour gradient
- 5. Touch: RGB illumination switches off
- Polling rate: 125 Hz
- Sensitivity: 1000 / 1200 / 1600 / 2500 dpi
- Operating temperature: 0 °C ~ 40 °C
- Plug & Play
- Dimensions (LxWxH): ca. 113 x 79 x 80 mm
- Cable length: ca. 1.5 m
- Weight: ca. 132 g
- · Colour: black