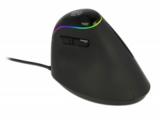

#### **Description**

This wired vertical USB mouse by Delock is suitable for right handers and can be connected to a free USB port of a PC or laptop. Due to its ergonomic design, the hand remains in upright position and does not have to be turned. Thus the mouse can be used preventive or with starting pain e.g. RSI (Repetitive-Strain-Injury). There are four adjustable DPI levels to adapt the sensitivity of the mouse.

The mouse stands out due to its RGB touch function. By touching the fingerprint symbol on the topside of the mouse, there are four different colour modes which can be set. The upper edge will illuminate in the desired colour.