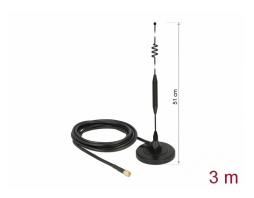

# Delock LTE Antenna SMA plug 6 dBi fixed omnidirectional with magnetic base and connection cable RG-58 3 m outdoor black

• VSWR: 2.0

• Transmission power: 50 W

• Operating temperature: -30 °C ~ 70 °C

Colour: blackCable: coaxialCable type: RG-58Cable colour: black

- Cable attenuation: 0.6 dB @ 1 GHz per meter
- Cable diameter: ca. 4.95 mm
- Cable length incl. connector: ca. 3 m
- Antenna length including magnetic base: ca. 51.0 cm
- Diameter magnetic base: ca. 80.0 mm

# **Physical characteristics**

| Antenna type:                       | Rod antenna |
|-------------------------------------|-------------|
| Antenna length incl. magnetic base: | 510 mm      |
| Diameter magnetical base:           | 80 mm       |
| Thread length:                      | 5.6 mm      |
| Cable category:                     | coaxial     |
| Cable type:                         | RG-58       |
| Cable colour:                       | black       |
| Cable length incl. connector:       | 3 m         |
| Colour:                             | black       |