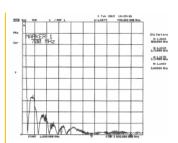

### **Technical details**

Connector: 1 x SMA plug

Frequency range: 800 - 960 MHz

1710 - 2700 MHz

 GSM, LTE, UMTS, Bluetooth, WLAN 2.4 GHz, ZigBee, DECT, Z-Wave, LoRa 868 MHz / 915 MHz

Antenna gain: 6 dBiImpedance: 50 OhmPolarisation: vertical

# **Technical characteristics**

| Frequency range:       | 1710 - 2700 MHz<br>800 - 960 MHz |
|------------------------|----------------------------------|
| Antenna gain:          | 6 dBi                            |
| Impedance:             | 50 Ω                             |
| Operating temperature: | -30 °C ~ 70 °C                   |
| Polarisation:          | vertical                         |
| Power handling:        | 50 W                             |
| VSWR:                  | 2.0                              |