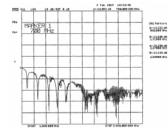

### **Technical details**

Connector: 1 x SMA plug

Frequency range: 800 - 960 MHz

1710 - 2700 MHz

 GSM, LTE, UMTS, Bluetooth, WLAN 2.4 GHz, ZigBee, DECT, Z-Wave, LoRa 868 MHz / 915 MHz

Antenna gain: 6 dBiImpedance: 50 OhmPolarisation: vertical

# **Technical characteristics**

| Frequency range:       | 1710 - 2700 MHz<br>800 - 960 MHz |
|------------------------|----------------------------------|
| Antenna gain:          | 6 dBi                            |
| Impedance:             | 50 Ω                             |
| Operating temperature: | -30 °C ~ 70 °C                   |
| Polarisation:          | vertical                         |
| Power handling:        | 50 W                             |
| VSWR:                  | 2.0                              |