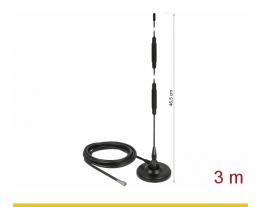

· Colour: black

• Cable: coaxial

Cable type: RG-58Cable colour: black

• Cable attenuation: 0.6 dB @ 1 GHz per meter

• Cable diameter: ca. 4.95 mm

• Cable length incl. connector: ca. 3 m

• Antenna length including magnetic base: ca. 46.5 cm

• Diameter magnetic base: ca. 80.0 mm

# **Physical characteristics**

| Antenna type:                       | Rod antenna |
|-------------------------------------|-------------|
| Antenna length incl. magnetic base: | 465 mm      |
| Diameter magnetical base:           | 80 mm       |
| Thread length:                      | 5.6 mm      |
| Cable category:                     | coaxial     |
| Cable type:                         | RG-58       |
| Cable colour:                       | black       |
| Cable length incl. connector:       | 3 m         |
| Colour:                             | black       |