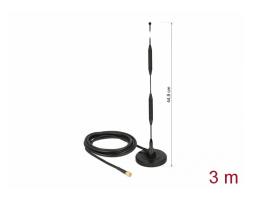

# Delock LTE Antenna SMA plug 5 dBi 44.9 cm fixed omnidirectional with magnetic base and connection cable RG-58 3 m outdoor black

· Polarisation: vertical

VSWR: 2.0

Transmission power: 50 W

• Operating temperature: -30 °C ~ 70 °C

· Colour: black · Cable: coaxial

• Cable type: RG-58 · Cable colour: black 

- Cable attenuation: 0.6 dB @ 1 GHz per meter
- Cable diameter: ca. 4.95 mm
- Cable length incl. connector: ca. 3 m
- Antenna length including magnetic base: ca. 44.9 cm
- Diameter magnetic base: ca. 86.0 mm

## **Physical characteristics**

| Antenna type:                       | Rod antenna |
|-------------------------------------|-------------|
| Antenna length incl. magnetic base: | 449 mm      |
| Diameter magnetical base:           | 86 mm       |
| Thread length:                      | 5.6 mm      |
| Cable category:                     | coaxial     |
| Cable type:                         | RG-58       |
| Cable colour:                       | black       |
| Cable length incl. connector:       | 3 m         |
| Colour:                             | black       |